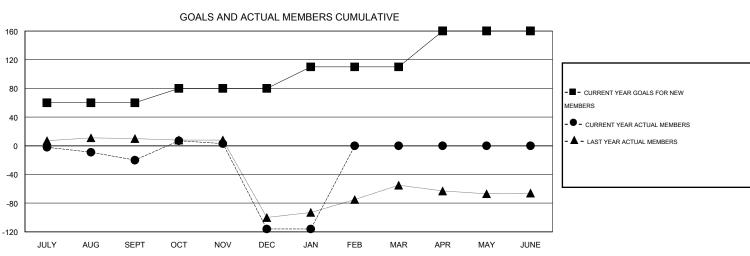

### **LOCATION GUAM**

GMT CA 5

|               |                  | Clubs               |                            |                             | Members               |                    |                       |                              |                             |
|---------------|------------------|---------------------|----------------------------|-----------------------------|-----------------------|--------------------|-----------------------|------------------------------|-----------------------------|
|               | RESU             | LTS FOR 2013-2014   |                            |                             | RESULTS FOR 2013-2014 |                    |                       |                              |                             |
| QUARTER       | NEW CLUB<br>GOAL | ACTUAL NEW<br>CLUBS | ACTUAL<br>DROPPED<br>CLUBS | ACTUAL NET<br>GAIN/<br>LOSS | QUARTER               | NEW MEMBER<br>GOAL | ACTUAL NEW<br>MEMBERS | ACTUAL<br>DROPPED<br>MEMBERS | ACTUAL NET<br>GAIN/<br>LOSS |
| JULY/AUG/SEPT | 2                | 0                   | 0                          | 0                           | JULY/AUG/SEPT         | 60                 | 18                    | 38                           | -20                         |
| OCT/NOV/DEC   | 1                | 0                   | 3                          | -3                          | OCT/NOV/DEC           | 20                 | 37                    | 133                          | -96                         |
| JAN/FEB/MAR   | 1                | 0                   | 0                          | 0                           | JAN/FEB/MAR           | 30                 | 0                     | 0                            | 0                           |
| APR/MAY/JUNE  | 2                | 0                   | 0                          | 0                           | APR/MAY/JUNE          | 50                 | 0                     | 0                            | 0                           |